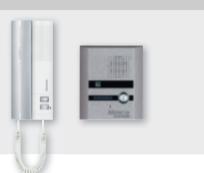

### Audio door entry kit with handset 1 apartment - 4-wire

LE-369000

Surface-mounting street panel 2-wires (+ 2 to open the gate) Opening of gate with handset The system allows 2 additional audio internal units Can be used as intercom within the house

| Pack | Cat.Nos   | German standard                                                                                                                                                                                                                            |
|------|-----------|--------------------------------------------------------------------------------------------------------------------------------------------------------------------------------------------------------------------------------------------|
| 1    |           | Complete audio kit<br>Composition:<br>- 1 slim street panel (entrance)<br>- 1 audio handset with transformer equipped with<br>German standard plug<br>- 1 set of screws for wall fixing<br>Additional audio internal unit with transformer |
| I    | LL-309003 | equipped with German standard plug                                                                                                                                                                                                         |
|      |           | British standard                                                                                                                                                                                                                           |
| 1    | LE-369003 | Complete audio kit<br>Composition:<br>- 1 slim street panel (entrance)<br>- 1 audio handset with transformer equipped with<br>British standard plug                                                                                        |
| 1    | LE-369008 | - 1 set of screws for wall fixing<br>Additional audio internal unit with transformer<br>equipped with British standard plug                                                                                                                |