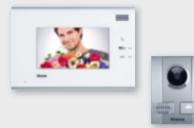

### Colour video door entry kit

1 apartment - 2-wire

LE-369310 : Complete video kit - black

LE-369200 : Complete video kit - white

2-wire colour video hands-free kit with wall mounted surface-mounting street panel (with rainshield included) The kit can be expanded with up to 3 dedicated hands-free internal units