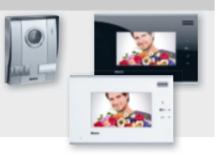

### 7" COLOUR VIDEO KITS

- 7" colour video kits
- Double opening (door and gate)
- Glossy finish
- Black / white colour

| Pack   | Cat.Nos                | 7" colour touch screen video kits                                                                                                                                                                                                                                                                                   |
|--------|------------------------|---------------------------------------------------------------------------------------------------------------------------------------------------------------------------------------------------------------------------------------------------------------------------------------------------------------------|
| 1      | LE-369300              | Complete video kits<br>Composition:<br>- 1 metal street panel (entrance) with colour camera<br>and LED for the illumination of the field of view<br>- 1 hands-free touch screen colour display 7" with<br>audio and picture memory, MP3 melodies and plug<br>in power supply included (Euro plug standard)<br>White |
| 1      | LE-369310              | Black                                                                                                                                                                                                                                                                                                               |
| 1<br>1 | LE-369305<br>LE-369315 |                                                                                                                                                                                                                                                                                                                     |
|        |                        | 7" colour video kits                                                                                                                                                                                                                                                                                                |
| 1      | LE-369200<br>LE-369210 |                                                                                                                                                                                                                                                                                                                     |
| 1<br>1 | LE-369205<br>LE-369215 |                                                                                                                                                                                                                                                                                                                     |
|        |                        | 3.5" colour video kit                                                                                                                                                                                                                                                                                               |
| 1      | 1 = 000400             | Complete video kit<br>Composition:<br>- 1 metal street panel (entrance) with colour camera<br>and LED for the illumination of the field of view<br>- 1 hands-free colour display 3.5" with plug in power<br>supply included (Euro plug standard)                                                                    |
| 1      | LE-369100              | Grey<br>Additional video internal unit                                                                                                                                                                                                                                                                              |
| 1      | LE-369105              |                                                                                                                                                                                                                                                                                                                     |
|        |                        |                                                                                                                                                                                                                                                                                                                     |