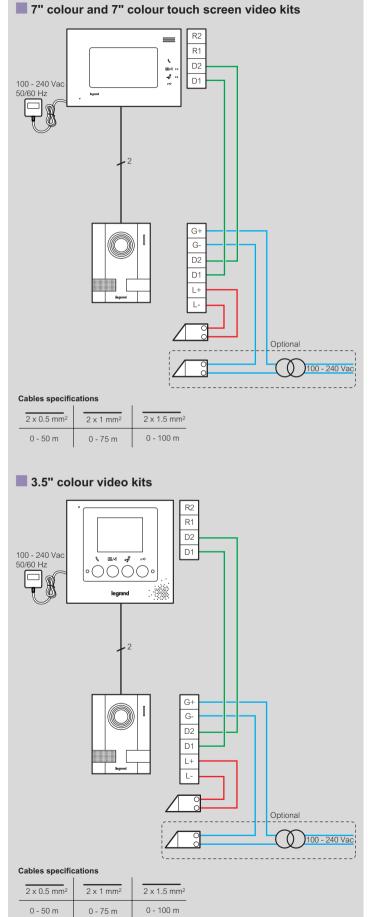

### Colour video door entry kit

wiring diagrams

Colour video door entry kit

wiring diagrams

### 7" COLOUR TOUCH SCREEN VIDEO KITS

- 7" colour touch screen video kits
- SD memory card slot
- MP3 music melody
- Visitor face capture
- Digital photo frame function
- Double opening (door and gate)
- Glossy finish
- Black / white colour

### 7" COLOUR VIDEO KITS

- 7" colour video kits
- Double opening (door and gate)
- Glossy finish
- Black / white colour

### 3.5" COLOUR VIDEO KITS

- 3.5" colour video kits
- Double opening (door and gate)
- Silver colour

<u>.....</u>