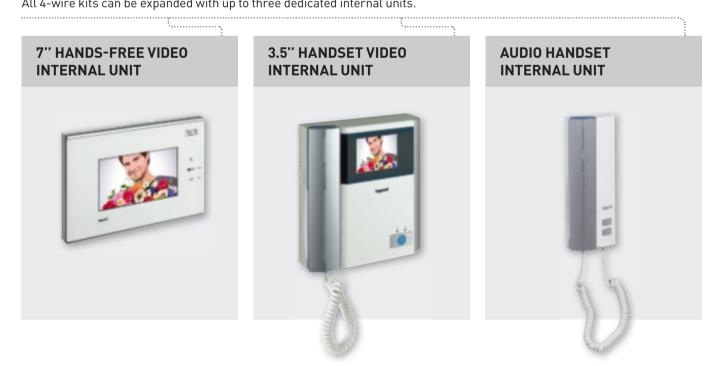

### AND EXPAND IT UP TO 2 INTERNAL UNITS

All 4-wire kits can be expanded with up to three dedicated internal units.