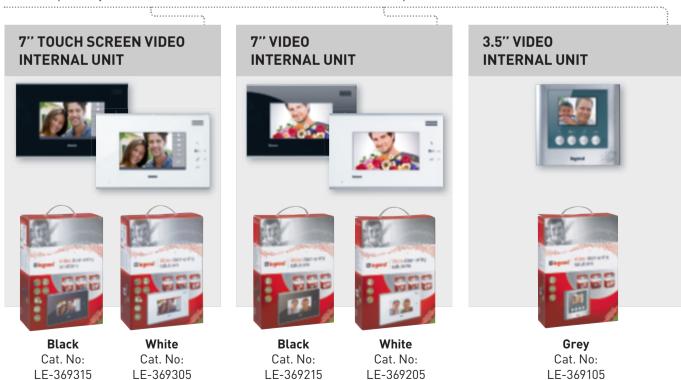

### 7" COLOUR TOUCH SCREEN VIDEO KITS

- 7" colour touch screen video kits
- SD memory card slot
- MP3 music melody
- Visitor face capture
- Digital photo frame function
- Double opening (door and gate)
- Glossy finish
- Black / white colour

### 7" COLOUR VIDEO KITS

- 7" colour video kits
- Double opening (door and gate)
- Glossy finish
- Black / white colour

### 3.5" COLOUR VIDEO KITS

- 3.5" colour video kits
- Double opening (door and gate)
- Silver colour

<u>.....</u>

| Pack   | Cat.Nos                | 7" colour touch screen video kits                                                                                                                                                                                                                                                                                   |
|--------|------------------------|---------------------------------------------------------------------------------------------------------------------------------------------------------------------------------------------------------------------------------------------------------------------------------------------------------------------|
| 1      | LE-369300              | Complete video kits<br>Composition:<br>- 1 metal street panel (entrance) with colour camera<br>and LED for the illumination of the field of view<br>- 1 hands-free touch screen colour display 7" with<br>audio and picture memory, MP3 melodies and plug<br>in power supply included (Euro plug standard)<br>White |
| 1      | LE-369310              | Black                                                                                                                                                                                                                                                                                                               |
| 1<br>1 | LE-369305<br>LE-369315 |                                                                                                                                                                                                                                                                                                                     |
|        |                        | 7" colour video kits                                                                                                                                                                                                                                                                                                |
| 1      | LE-369200<br>LE-369210 |                                                                                                                                                                                                                                                                                                                     |
| 1<br>1 | LE-369205<br>LE-369215 |                                                                                                                                                                                                                                                                                                                     |
|        |                        | 3.5" colour video kit                                                                                                                                                                                                                                                                                               |
| 1      | 1 = 000400             | Complete video kit<br>Composition:<br>- 1 metal street panel (entrance) with colour camera<br>and LED for the illumination of the field of view<br>- 1 hands-free colour display 3.5" with plug in power<br>supply included (Euro plug standard)                                                                    |
| 1      | LE-369100              | Grey<br>Additional video internal unit                                                                                                                                                                                                                                                                              |
| 1      | LE-369105              |                                                                                                                                                                                                                                                                                                                     |
|        |                        |                                                                                                                                                                                                                                                                                                                     |