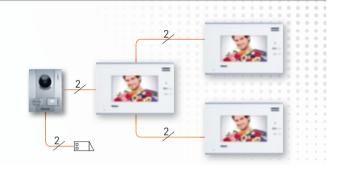

### Colour video door entry kit

1 apartment - 2-wire

LE-369310 : Complete video kit - black

LE-369200 : Complete video kit - white

2-wire colour video hands-free kit with wall mounted surface-mounting street panel (with rainshield included) The kit can be expanded with up to 3 dedicated hands-free internal units

### AND EXPAND IT

Add up to 2 internal units and benefit from the audio intercom function. Total compatibility means internal units can be mixed and matched as required.