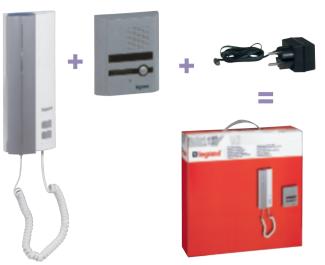

### Audio door entry kit with handset 1 apartment - 4-wire

LE-369000

Surface-mounting street panel 2-wires (+ 2 to open the gate) Opening of gate with handset The system allows 2 additional audio internal units Can be used as intercom within the house

| Pack | Cat.Nos   | German standard                                                                                                                                                                                                                            |
|------|-----------|--------------------------------------------------------------------------------------------------------------------------------------------------------------------------------------------------------------------------------------------|
| 1    |           | Complete audio kit<br>Composition:<br>- 1 slim street panel (entrance)<br>- 1 audio handset with transformer equipped with<br>German standard plug<br>- 1 set of screws for wall fixing<br>Additional audio internal unit with transformer |
| I    | LL-309003 | equipped with German standard plug                                                                                                                                                                                                         |
|      |           | British standard                                                                                                                                                                                                                           |
| 1    | LE-369003 | Complete audio kit<br>Composition:<br>- 1 slim street panel (entrance)<br>- 1 audio handset with transformer equipped with<br>British standard plug                                                                                        |
| 1    | LE-369008 | - 1 set of screws for wall fixing<br>Additional audio internal unit with transformer<br>equipped with British standard plug                                                                                                                |

# Audio door entry kit with handset wiring diagram