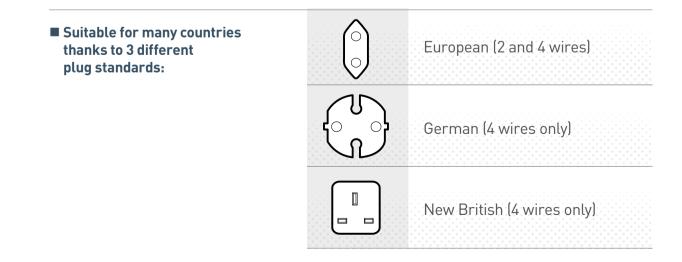

#### MAIN FEATURES:

- Easy, simple and quick installation
- Practical and functional: hands-free solutions enabling dialogue while moving freely
- High-resistant, waterproof metal street panels
- 2 non-polarized wires for an error-proof connection