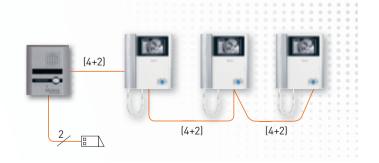

### Colour video door entry kit

1 apartment - 4-wire

### AND EXPAND IT UP TO 2 INTERNAL UNITS

All 4-wire kits can be expanded with up to three dedicated internal units.