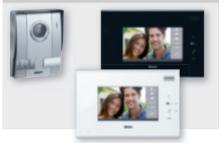

### 7" COLOUR TOUCH SCREEN VIDEO KITS

- 7" colour touch screen video kits
- SD memory card slot
- MP3 music melody
- Visitor face capture
- Digital photo frame function
- Double opening (door and gate)
- Glossy finish
- Black / white colour

### Colour video door entry kit

1 apartment - 2-wire

LE-369310 : Complete video kit - black

LE-369200 : Complete video kit - white

2-wire colour video hands-free kit with wall mounted surface-mounting street panel (with rainshield included) The kit can be expanded with up to 3 dedicated hands-free internal units

| Pack   | Cat.Nos                | 7" colour touch screen video kits                                                                                                                                                                                                                                                                                   |
|--------|------------------------|---------------------------------------------------------------------------------------------------------------------------------------------------------------------------------------------------------------------------------------------------------------------------------------------------------------------|
| 1      | LE-369300              | Complete video kits<br>Composition:<br>- 1 metal street panel (entrance) with colour camera<br>and LED for the illumination of the field of view<br>- 1 hands-free touch screen colour display 7" with<br>audio and picture memory, MP3 melodies and plug<br>in power supply included (Euro plug standard)<br>White |
| 1      | LE-369310              | Black                                                                                                                                                                                                                                                                                                               |
| 1<br>1 | LE-369305<br>LE-369315 |                                                                                                                                                                                                                                                                                                                     |
|        |                        | 7" colour video kits                                                                                                                                                                                                                                                                                                |
| 1      | LE-369200<br>LE-369210 |                                                                                                                                                                                                                                                                                                                     |
| 1<br>1 | LE-369205<br>LE-369215 |                                                                                                                                                                                                                                                                                                                     |
|        |                        | 3.5" colour video kit                                                                                                                                                                                                                                                                                               |
| 1      | 1 = 000400             | Complete video kit<br>Composition:<br>- 1 metal street panel (entrance) with colour camera<br>and LED for the illumination of the field of view<br>- 1 hands-free colour display 3.5" with plug in power<br>supply included (Euro plug standard)                                                                    |
| 1      | LE-369100              | Grey<br>Additional video internal unit                                                                                                                                                                                                                                                                              |
| 1      | LE-369105              |                                                                                                                                                                                                                                                                                                                     |
|        |                        |                                                                                                                                                                                                                                                                                                                     |