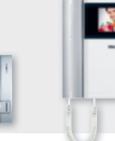

### Colour video door entry kit

1 apartment - 4-wire

#### Colour screen analog video kit - Hands-free \* Optional DC 15V DC 15V DC 15V VIDEO OUT R1 R2 R3 R4 L+ L-VIDEO OUT !\_ \_\_\_\_ P1 D1 LE-369083 : Complete video kit R2 -P2 = R3 — — R3 — — \_ 4- -\_ Surface-mounting street panel \_ \_ 4 wires (+ 2 to open the gate) The monitor allows surveillance and opening of the gate The system allows 2 additional monitors, with intercom function Pack Cat.Nos 7" colour video kits - hands-free ത German standard 1 LE-369080 Complete video kit Composition: 1 metal street panel (entrance) with LEDs 1 colour 7" monitor with integrated power supply and German standard plug and cable Colour screen analog video kit - with handset - 1 wall-mounting base - 1 set of screws for wall fixing \* Optional 100-240 Va (50/60 Hz) 100-240 Va (50/60 Hz) 100-240 Vac (50/60 Hz) 1 LE-369085 Additional video internal unit Te Ъ British standard LE-369083 Complete video kit 1 Composition: - 1 metal street panel (entrance) with LEDs - 1 colour 7" monitor with integrated power supply and British standard plug and cable гö гö ö - 1 wall-mounting base - 1 set of screws for wall fixing LE-369088 Additional video internal unit 1 **R**4 R3 R2 R1 3.5" colour video kits - with handset German standard \_ \_ LE-369070 Complete video kit 1 Composition: 1 metal street panel (entrance) with LEDs 1 colour 3.5" monitor with integrated power supply and German standard plug and cable 1 wall-mounting base 1 set of screws for wall fixing LE-369075 Additional video internal unit 1 **British standard** 1 LE-369073 Complete video kit Composition: 1 metal street panel (entrance) with LEDs 1 colour 3.5" monitor with integrated power supply and British standard plug and cable 1 wall-mounting base 1 set of screws for wall fixing LE-369078 Additional video internal unit