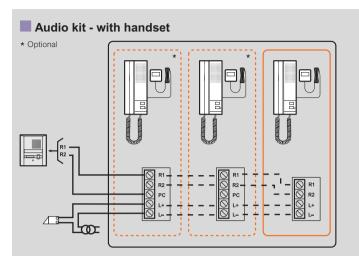

### Audio door entry kit with handset 1 apartment - 4-wire

LE-369000

Surface-mounting street panel 2-wires (+ 2 to open the gate) Opening of gate with handset The system allows 2 additional audio internal units Can be used as intercom within the house

# Audio door entry kit with handset wiring diagram