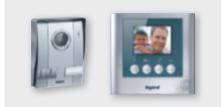

### 3.5" COLOUR VIDEO KITS

- 3.5" colour video kits
- Double opening (door and gate)
- Silver colour

<u>.....</u>

| Pack   | Cat.Nos                | 7" colour touch screen video kits                                                                                                                                                                                                                                                                                   |
|--------|------------------------|---------------------------------------------------------------------------------------------------------------------------------------------------------------------------------------------------------------------------------------------------------------------------------------------------------------------|
| 1      | LE-369300              | Complete video kits<br>Composition:<br>- 1 metal street panel (entrance) with colour camera<br>and LED for the illumination of the field of view<br>- 1 hands-free touch screen colour display 7" with<br>audio and picture memory, MP3 melodies and plug<br>in power supply included (Euro plug standard)<br>White |
| 1      | LE-369310              | Black                                                                                                                                                                                                                                                                                                               |
| 1<br>1 | LE-369305<br>LE-369315 |                                                                                                                                                                                                                                                                                                                     |
|        |                        | 7" colour video kits                                                                                                                                                                                                                                                                                                |
| 1      | LE-369200<br>LE-369210 |                                                                                                                                                                                                                                                                                                                     |
| 1<br>1 | LE-369205<br>LE-369215 |                                                                                                                                                                                                                                                                                                                     |
|        |                        | 3.5" colour video kit                                                                                                                                                                                                                                                                                               |
| 1      | 1 = 000400             | Complete video kit<br>Composition:<br>- 1 metal street panel (entrance) with colour camera<br>and LED for the illumination of the field of view<br>- 1 hands-free colour display 3.5" with plug in power<br>supply included (Euro plug standard)                                                                    |
| 1      | LE-369100              | Grey<br>Additional video internal unit                                                                                                                                                                                                                                                                              |
| 1      | LE-369105              |                                                                                                                                                                                                                                                                                                                     |
|        |                        |                                                                                                                                                                                                                                                                                                                     |