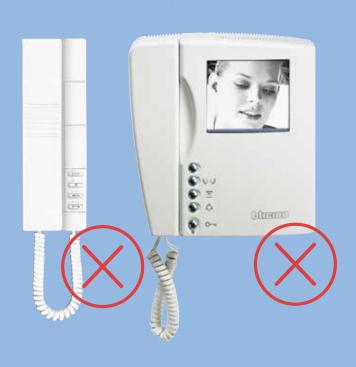

#### Classe 300X13E is the best solution

available for renewing your internal unit.

In existing totally 2 wires systems you can update and replace your old internal unit (\*) or video internal unit with CLASSE 300X13E.

Thanks to the Wi-Fi connectivity you do not even need extra wiring.

(\*) Will be transferred the audio call only.