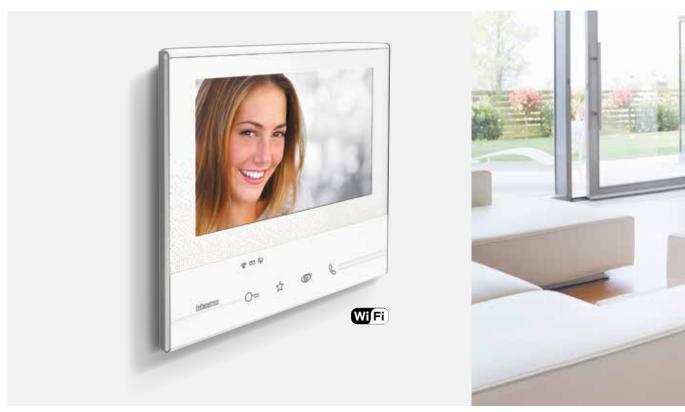

#### for more functions and extra services

CLASSE 300X13E is the connected video internal unit which combines modernity and innovation thanks to the communication between smartphone and video internal unit. The integrated Wi-Fi connectivity allows the connection (\*) with your

smartphone and, thanks to the dedicated App, you can manage the video door entry calls in an innovative and functional way. Featuring a wide 7" Touch Screen display, it is ideal for all clients who care about technology and innovation, thanks to its unique design.