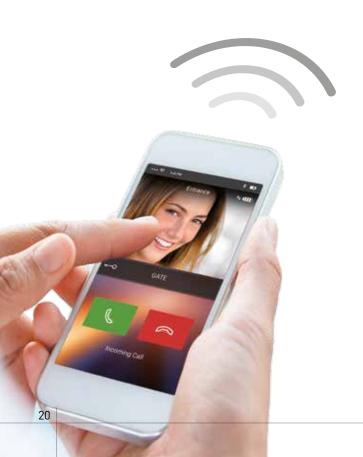

#### ANSWER COMFORTABLY FROM YOUR HOME SOFA

Absolute freedom of movement inside your home. You can answer the video door entry call from any room of your home.

It is possible to manage various functions using the (free) App for Android and iOS smartphone

#### **ANSWER THE CALL WHEN YOU** ARE OUT OF YOUR **HOME**

When you are out, on holiday, in the office, you can answer the video door entry call wherever you are.

#### ACTIVATE, DEACTIVATE AND ACCESS THE **VIDEO DOOR ENTRY ANSWERING MACHINE MESSAGES**

Before going out, if you don't want to miss a call, switch on your video door entry answering system. Your smartphone always lets you know who is looking for you.

NOTE: using the smartphone it is possible to activate and deactivate the video door entry answering machine and access the previous messages.

## CALL HOME DIRECTLY

Always keep in touch with anyone at home. The smartphone is an intercommunicating terminal with your video internal unit.

#### OPEN THE HOME GATE WHEN YOU DO NOT HAVE YOUR RADIO CONTROL

You return home by car and cannot find your gate radio control?

No problem, you can open the gate with your smartphone.

**NOTE:** all the door locks connected to your 2 wires video door entry system can be controlled by smartphone.

#### **SEE WHAT IS HAPPENING** AT HOME

More security for your home. Using your smartphone you can activate the external and internal cameras connected to your video door entry system.

#### **SWITCH ON** THE LIGHT **OR WATER** THE GARDEN

Even when you are out or on holiday, you can comfortably activate the garden watering and switch the lights on directly from your smartphone.

NOTE: all the cameras connected to your 2 wires video door entry system can be controlled by smartphone.