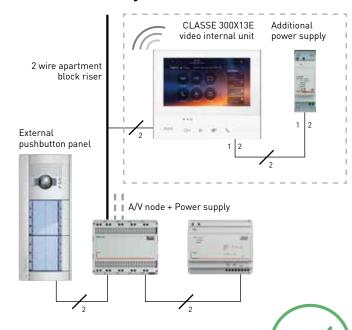

#### **Apartment block** or multi-family context

In multi-family systems (apartment blocks) you need the additional power supply of the CLASSE 300X13E video internal unit.

CLASSE 300X13E has 2 wires technology. Unlike solutions based on Ethernet/IP systems, the 2 wires technology is the **best solution** for refurbishments because a pair of existing wires can be used.

#### **2 DIN ADDITIONAL POWER SUPPLY**

Additional 2 DIN power supply to be used to locally supply Classe 300X13E video internal units in multi-family systems.