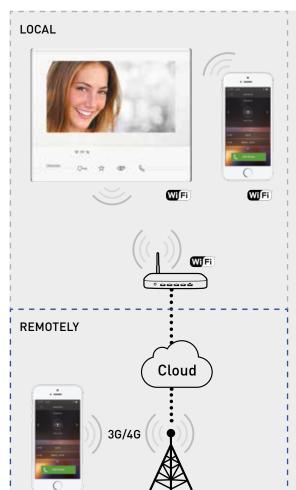

#### for more functions and extra services

CLASSE 300X13E is the connected video internal unit which combines modernity and innovation thanks to the communication between smartphone and video internal unit. The integrated Wi-Fi connectivity allows the connection (\*) with your

smartphone and, thanks to the dedicated App, you can manage the video door entry calls in an innovative and functional way. Featuring a wide 7" Touch Screen display, it is ideal for all clients who care about technology and innovation, thanks to its unique design.

#### ANSWER COMFORTABLY FROM YOUR HOME SOFA

Absolute freedom of movement inside your home. You can answer the video door entry call from any room of your home.

It is possible to manage various functions using the (free) App for Android and iOS smartphone

#### **ANSWER THE CALL WHEN YOU** ARE OUT OF YOUR **HOME**

When you are out, on holiday, in the office, you can answer the video door entry call wherever you are.

#### ACTIVATE, DEACTIVATE AND ACCESS THE **VIDEO DOOR ENTRY ANSWERING MACHINE MESSAGES**

Before going out, if you don't want to miss a call, switch on your video door entry answering system. Your smartphone always lets you know who is looking for you.

### 2 wires standard installation

Thanks to the integrated Wi-Fi connectivity, Classe 300X13E does not require work on the walls and follows the same installation rules as a "normal" 2 wires video internal unit.

## THE ADVANTAGES

CLASSE 300X13E DOES NOT CHANGE THE INSTALLATION RULES

Forget installation complexity and configurating an Ethernet network and keep the simplicity of 2 wires connection. Everything stays the same thanks to the Wi-Fi technology integrated in the video internal unit.

# DOOR ENTRY APP DESIGNED FOR THE FINAL USER

DOOR ENTRY is the App which lets you, using your smartphone, manage the video internal unit calls locally and remotely or with a simple touch open the gate, activate the cameras and switch the garden timed lights on. Configuring the App needs just a few steps and, thanks to the BTicino Cloud, the remote connection is totally automated and managed with the maximum level of security.

# IMMEDIATELY CONNECTED AND CONFIGURED

After installing the App, a guided procedure allows the association between smartphone and CLASSE 300X13E in 3 simple steps.

Once the Wi-Fi connection is activated select the network you want to connect to

Enter your Wi-Fi network password

Once the configure key is pressed, the App will search for the Classe 300X13E and will connect automatically, self-configuring

The connection to the dedicated Cloud totally automates the configuration on the home network (you do NOT need to configure your router).