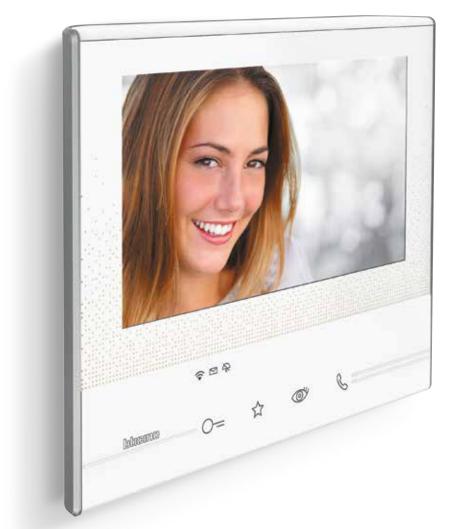

#### for more functions and extra services

CLASSE 300X13E is the connected video internal unit which combines modernity and innovation thanks to the communication between smartphone and video internal unit. The integrated Wi-Fi connectivity allows the connection (\*) with your

smartphone and, thanks to the dedicated App, you can manage the video door entry calls in an innovative and functional way. Featuring a wide 7" Touch Screen display, it is ideal for all clients who care about technology and innovation, thanks to its unique design.