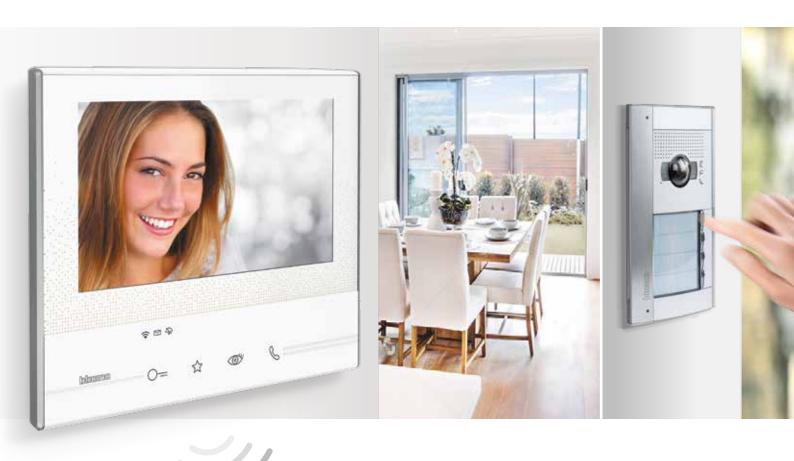

## THE **CONNECTED** VIDEO INTERNAL UNIT

The **CLASSE 300X13E** video internal unit allows you to transform every home into a connected home, which can be easily controlled in the home and at a distance using a smartphone.

#### for more functions and extra services

CLASSE 300X13E is the connected video internal unit which combines modernity and innovation thanks to the communication between smartphone and video internal unit. The integrated Wi-Fi connectivity allows the connection (\*) with your

smartphone and, thanks to the dedicated App, you can manage the video door entry calls in an innovative and functional way. Featuring a wide 7" Touch Screen display, it is ideal for all clients who care about technology and innovation, thanks to its unique design.