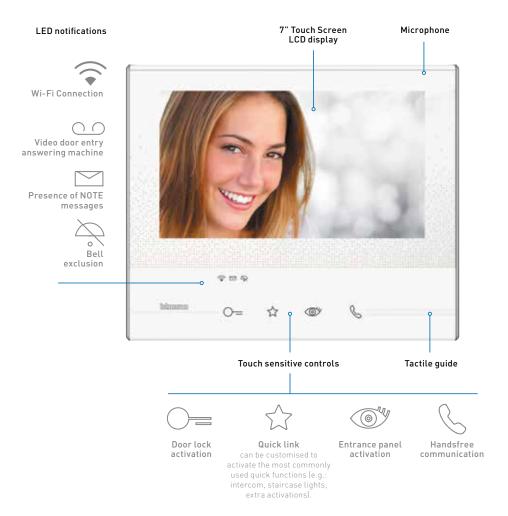

#### Elegant design and modern technology

CLASSE 300 is the range of handsfree video internal units with a wide 7" TOUCH SCREEN display enhanced by the glossy finish glass effect.

The main functions can be activated by means of TOUCH SENSITIVE keys placed in an easily identifiable area with TACTILE GUIDE for easier recognition.

Dark finish

Door lock

release

Camera activation

Favourites which can be configured

Handsfree communication

#### Intuitive access to all functions

Allows access to the visitors you want

Answer your visitor calls

You can adjust the screen settings and select from different backgrounds and ring tones

See what is happening outside: you can see the pictures from the external pushbutton panel camera or from the cameras connected to your system

Use the CLASSE 300 to communicate with the other rooms of your home or with other homes

You can decide that the CLASSE 300 opens the door automatically when you receive a call (you can activate and deactivate the function when you want)

If you need peace and quiet you can silence the CLASSE 300 and reactivate it when you want

You can activate other functions which are connected to your system, such as the staircase lights or the locks of other gates

Leave a message with the NOTE function

Activate the answering system function (only CLASSE 300X13E - CLASSE 300V13M), to record a film clip of the visitor who was looking for you. When you are out, you can record a message for people looking for you.