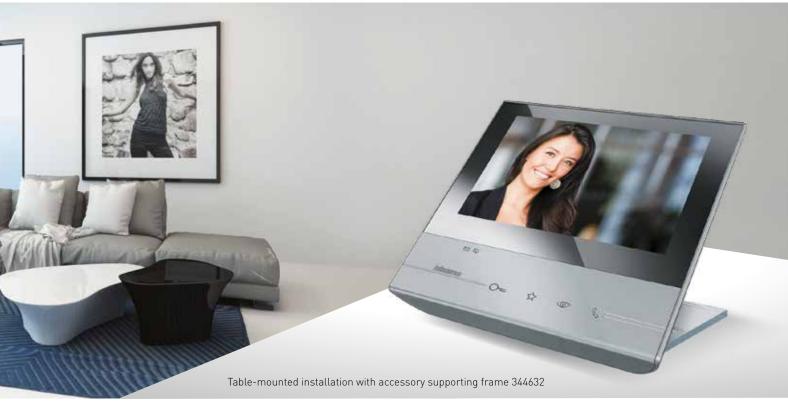

#### CLASSE 300 A STYLISH CHOICE

CLASSE 300X13E combines unique and innovative style with advanced technology which allows absolute freedom, thanks to the Wi-Fi connection.

CLASSE 300 is available in two finishes, light and dark. It can be wall and table installed.

#### **ACCESSORY FOR TABLE SUPPORT AND CABLE**

Accessory support for the table-top installation of the Classe 300 video internal units range.

**336803** 8-way cable with connector for table-top support connection.