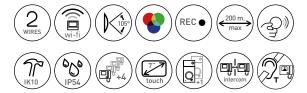

#### **Features and functions**

Classe 300X13E

|                                                            |                 | - 200        |              |              |
|------------------------------------------------------------|-----------------|--------------|--------------|--------------|
|                                                            | 344642          | 344643       | 344612       | 344613       |
| FEATURES                                                   |                 |              |              |              |
| COLOUR VIDEO<br>7" TOUCH SCREEN                            | •               | •            | •            | •            |
| HANDSFREE                                                  | •               | •            | •            | •            |
| FINISH                                                     | light           | dark         | light        | dark         |
| AVAILABILITY IN KIT                                        | •               |              | •            |              |
| INSTALLATION                                               | wall / table    | wall / table | wall / table | wall / table |
| FUNCTIONS AVAILABLE FR                                     | ROM INTERNAL UN | IT           |              |              |
| DOOR LOCK RELEASE                                          | •               | •            | •            | •            |
| STAIRCASE LIGHT ACTIVATION                                 | •               | •            | •            | •            |
| ENTRANCE PANEL /<br>SCROLLING ACTIVATION                   | •               | •            | •            | •            |
| INDUCTIVE LOOP [1]                                         | •               | •            | •            | •            |
| INTERCOM (2)                                               | •               | •            | •            | •            |
| CALL TO THE FLOOR                                          | •               | •            | •            | •            |
| NOTE FUNCTION                                              | •               | •            | •            | •            |
| PROFESSIONAL STUDIO<br>(OFFICE) FUNCTION                   | •               | •            | •            | •            |
| ANSWERING MACHINE                                          | •               | •            |              |              |
| WI-FI CONNECTION                                           | •               | •            |              |              |
| FUNCTIONS AVAILABLE FR                                     | ROM DOOR ENTRY  | APP          |              |              |
| VIDEO DOOR ENTRY<br>CALL ANSWER                            | •               | •            |              |              |
| DOOR LOCK RELEASE                                          | •               | •            |              |              |
| ANSWERING MACHINE                                          | •               | •            |              |              |
| STAIRCASE LIGHT ACTIVATION                                 | •               | •            |              |              |
| INTERCOM CALL FROM<br>SMARTPHONE TO VIDEO<br>INTERNAL UNIT | •               | •            |              |              |
| ENTRANCE PANEL /<br>SCROLLING ACTIVATION                   | •               | •            |              |              |