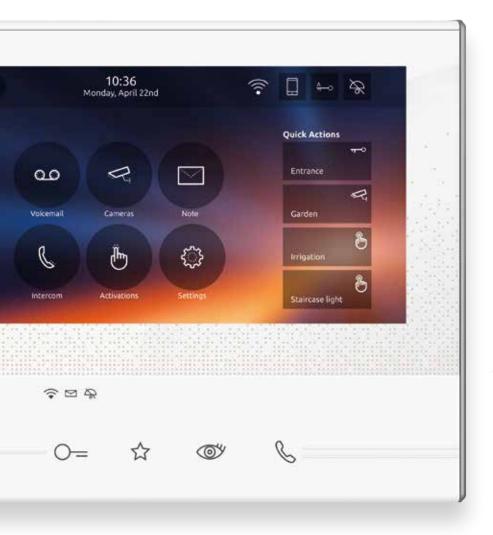

#### Home Page screen

#### Incoming call screen

#### User interface designed starting from the most commonly used functions.

It is possible to activate and deactivate the video door entry answering machine directly with the App

Touch to display the recorded message