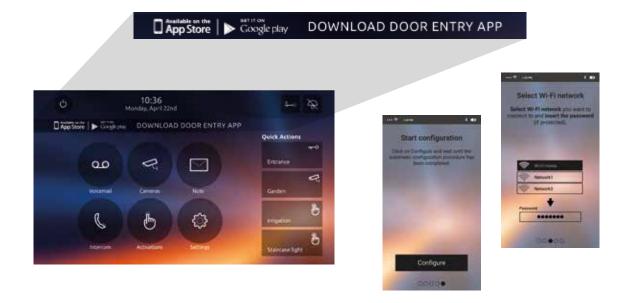

# IMMEDIATELY CONNECTED AND CONFIGURED

After installing the App, a guided procedure allows the association between smartphone and CLASSE 300X13E in 3 simple steps.

Once the Wi-Fi connection is activated select the network you want to connect to

Enter your Wi-Fi network password

Once the configure key is pressed, the App will search for the Classe 300X13E and will connect automatically, self-configuring

The connection to the dedicated Cloud totally automates the configuration on the home network (you do NOT need to configure your router).

The video internal unit transfers all the configuration of the 2 wires video door entry system (cameras, door locks, activations etc.) to the App and updates automatically after each modification.

On the video internal unit you can always display the mobile devices associated to it and decide which to disconnect or cancel at any time.