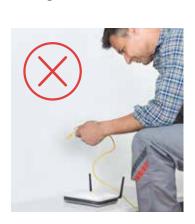

### 2 wires standard installation

Thanks to the integrated Wi-Fi connectivity, Classe 300X13E does not require work on the walls and follows the same installation rules as a "normal" 2 wires video internal unit.

## THE ADVANTAGES

CLASSE 300X13E DOES NOT CHANGE THE INSTALLATION RULES

Forget installation complexity and configurating an Ethernet network and keep the simplicity of 2 wires connection. Everything stays the same thanks to the Wi-Fi technology integrated in the video internal unit.