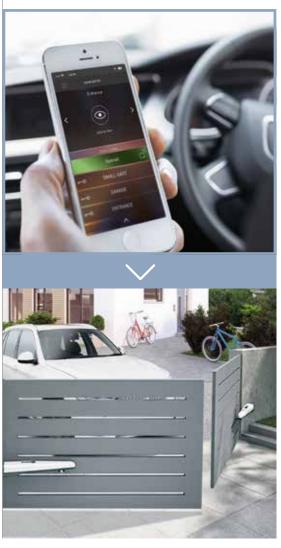

#### OPEN THE HOME GATE WHEN YOU DO NOT HAVE YOUR RADIO CONTROL

You return home by car and cannot find your gate radio control?

No problem, you can open the gate with your smartphone.

**NOTE:** all the door locks connected to your 2 wires video door entry system can be controlled by smartphone.