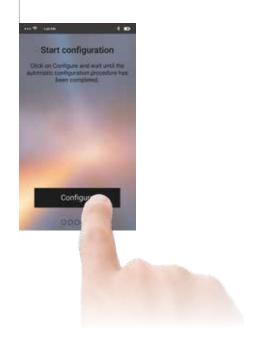

Enter your Wi-Fi network password

Once the configure key is pressed, the App will search for the Classe 300X13E and will connect automatically, self-configuring

The connection to the dedicated Cloud totally automates the configuration on the home network (you do NOT need to configure your router).

The video internal unit transfers all the configuration of the 2 wires video door entry system (cameras, door locks, activations etc.) to the App and updates automatically after each modification.

On the video internal unit you can always display the mobile devices associated to it and decide which to disconnect or cancel at any time.