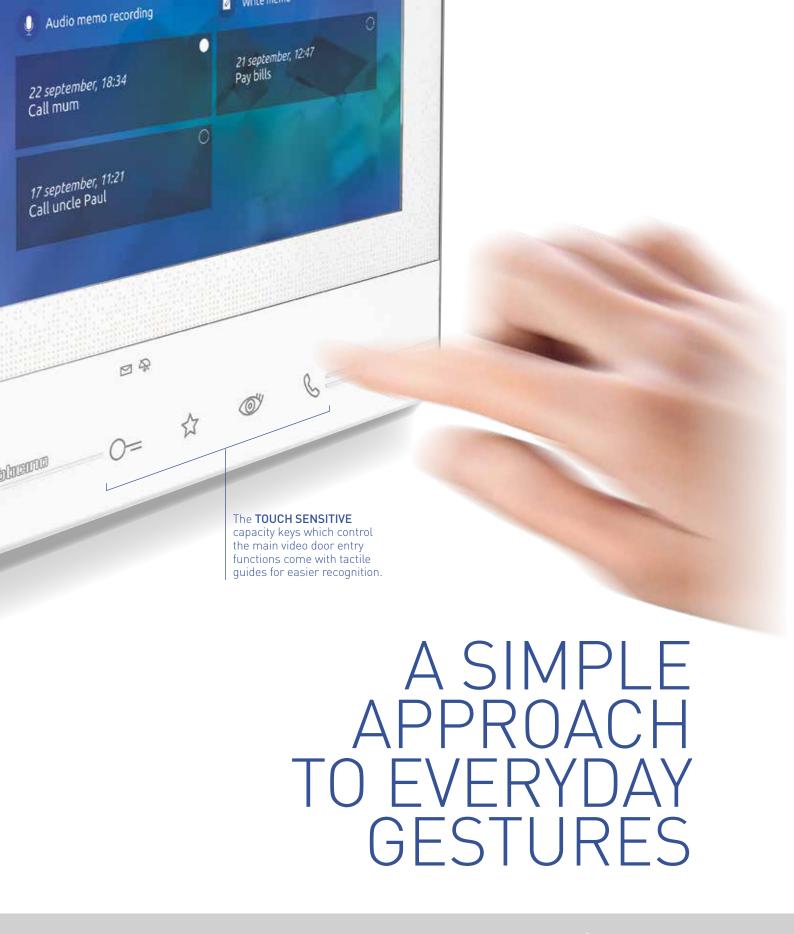

#### Elegant design and modern technology

CLASSE 300 is the range of handsfree video internal units with a wide 7" TOUCH SCREEN display enhanced by the glossy finish glass effect.

The main functions can be activated by means of TOUCH SENSITIVE keys placed in an easily identifiable area with TACTILE GUIDE for easier recognition.

#### Intuitive access to all functions

Allows access to the visitors you want

Answer your visitor calls

You can adjust the screen settings and select from different backgrounds and ring tones

See what is happening outside: you can see the pictures from the external pushbutton panel camera or from the cameras connected to your system