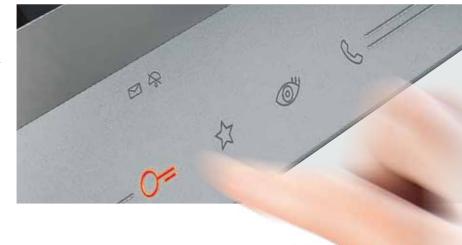

Dark finish

Door lock

release

Camera activation

Favourites which can be configured

Handsfree communication

#### Intuitive access to all functions

Allows access to the visitors you want

Answer your visitor calls

You can adjust the screen settings and select from different backgrounds and ring tones

See what is happening outside: you can see the pictures from the external pushbutton panel camera or from the cameras connected to your system