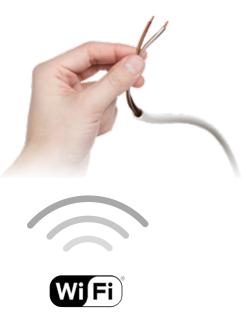

### 2 wires standard installation

Thanks to the integrated Wi-Fi connectivity, Classe 300X13E does not require work on the walls and follows the same installation rules as a "normal" 2 wires video internal unit.

## THE ADVANTAGES

CLASSE 300X13E DOES NOT CHANGE THE INSTALLATION RULES

Forget installation complexity and configurating an Ethernet network and keep the simplicity of 2 wires connection. Everything stays the same thanks to the Wi-Fi technology integrated in the video internal unit.

Thanks to the Wi-Fi connectivity you do not even need extra wiring.