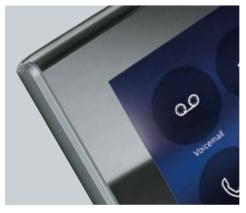

#### for more functions and extra services

CLASSE 300X13E is the connected video internal unit which combines modernity and innovation thanks to the communication between smartphone and video internal unit. The integrated Wi-Fi connectivity allows the connection (\*) with your

smartphone and, thanks to the dedicated App, you can manage the video door entry calls in an innovative and functional way. Featuring a wide 7" Touch Screen display, it is ideal for all clients who care about technology and innovation, thanks to its unique design.