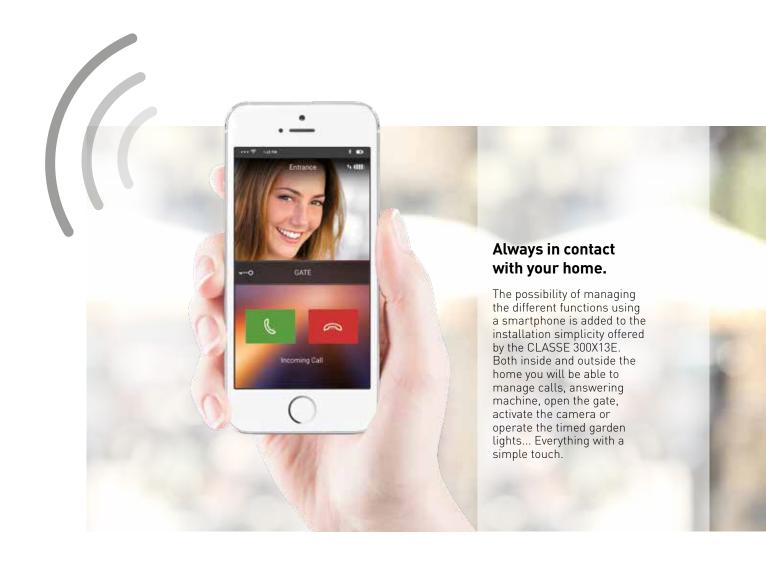

## THE **CONNECTED** VIDEO INTERNAL UNIT

The **CLASSE 300X13E** video internal unit allows you to transform every home into a connected home, which can be easily controlled in the home and at a distance using a smartphone.

#### ANSWER COMFORTABLY FROM YOUR HOME SOFA

Absolute freedom of movement inside your home. You can answer the video door entry call from any room of your home.

It is possible to manage various functions using the (free) App for Android and iOS smartphone

#### **ANSWER THE CALL WHEN YOU** ARE OUT OF YOUR **HOME**

When you are out, on holiday, in the office, you can answer the video door entry call wherever you are.

## CALL HOME DIRECTLY

Always keep in touch with anyone at home. The smartphone is an intercommunicating terminal with your video internal unit.