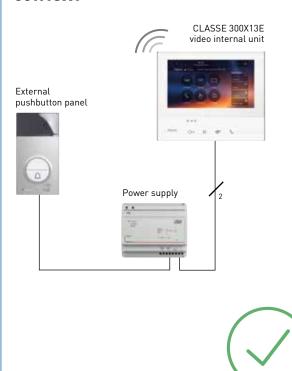

### 2 wires standard installation

Thanks to the integrated Wi-Fi connectivity, Classe 300X13E does not require work on the walls and follows the same installation rules as a "normal" 2 wires video internal unit.

## THE ADVANTAGES

CLASSE 300X13E DOES NOT CHANGE THE INSTALLATION RULES

Forget installation complexity and configurating an Ethernet network and keep the simplicity of 2 wires connection. Everything stays the same thanks to the Wi-Fi technology integrated in the video internal unit.

#### Classe 300X13E is the best solution

available for renewing your internal unit.

In existing totally 2 wires systems you can update and replace your old internal unit (\*) or video internal unit with CLASSE 300X13E.

#### Villa or single-family context