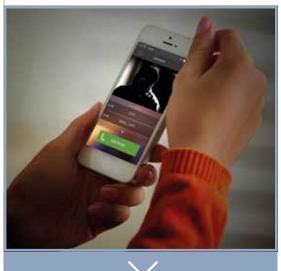

#### **ANSWER THE CALL WHEN YOU** ARE OUT OF YOUR **HOME**

When you are out, on holiday, in the office, you can answer the video door entry call wherever you are.