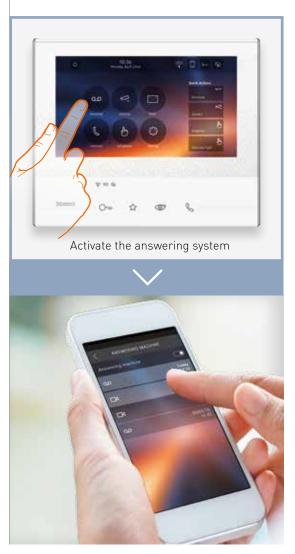

#### ACTIVATE, DEACTIVATE AND ACCESS THE **VIDEO DOOR ENTRY ANSWERING MACHINE MESSAGES**

Before going out, if you don't want to miss a call, switch on your video door entry answering system. Your smartphone always lets you know who is looking for you.

NOTE: using the smartphone it is possible to activate and deactivate the video door entry answering machine and access the previous messages.