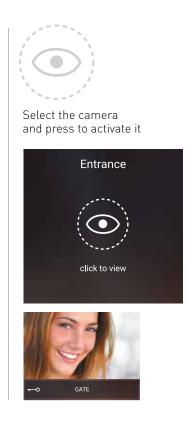

#### **SEE WHAT IS HAPPENING** AT HOME

More security for your home. Using your smartphone you can activate the external and internal cameras connected to your video door entry system.

#### **SWITCH ON** THE LIGHT **OR WATER** THE GARDEN

Even when you are out or on holiday, you can comfortably activate the garden watering and switch the lights on directly from your smartphone.

NOTE: all the cameras connected to your 2 wires video door entry system can be controlled by smartphone.