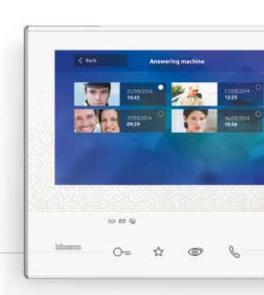

#### ACTIVATE, DEACTIVATE AND ACCESS THE **VIDEO DOOR ENTRY ANSWERING MACHINE MESSAGES**

Before going out, if you don't want to miss a call, switch on your video door entry answering system. Your smartphone always lets you know who is looking for you.

NOTE: using the smartphone it is possible to activate and deactivate the video door entry answering machine and access the previous messages.

#### User interface designed starting from the most commonly used functions.

It is possible to activate and deactivate the video door entry answering machine directly with the App

Touch to display the recorded message