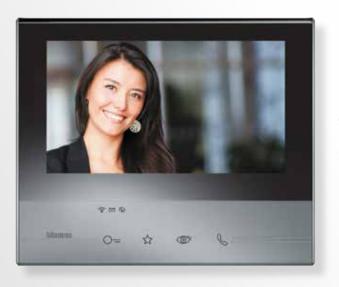

#### Elegant design and modern technology

CLASSE 300 is the range of handsfree video internal units with a wide 7" TOUCH SCREEN display enhanced by the glossy finish glass effect.

The main functions can be activated by means of TOUCH SENSITIVE keys placed in an easily identifiable area with TACTILE GUIDE for easier recognition.

#### CLASSE 300 A STYLISH CHOICE

CLASSE 300X13E combines unique and innovative style with advanced technology which allows absolute freedom, thanks to the Wi-Fi connection.

CLASSE 300 is available in two finishes, light and dark. It can be wall and table installed.