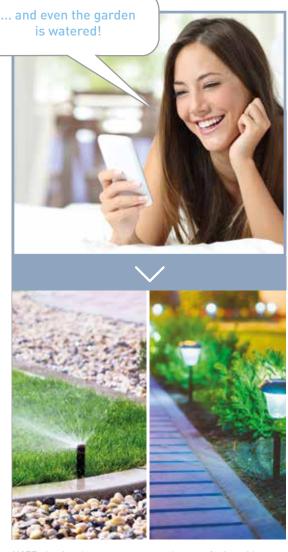

#### **SWITCH ON** THE LIGHT **OR WATER** THE GARDEN

Even when you are out or on holiday, you can comfortably activate the garden watering and switch the lights on directly from your smartphone.

NOTE: all the cameras connected to your 2 wires video door entry system can be controlled by smartphone.

NOTE: the timed actuators connected to your 2 wires video door entry system can be controlled by smartphone.