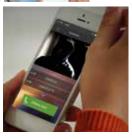

#### **ANSWER THE CALL WHEN YOU** ARE OUT OF YOUR **HOME**

When you are out, on holiday, in the office, you can answer the video door entry call wherever you are.

#### ACTIVATE, DEACTIVATE AND ACCESS THE **VIDEO DOOR ENTRY ANSWERING MACHINE MESSAGES**

Before going out, if you don't want to miss a call, switch on your video door entry answering system. Your smartphone always lets you know who is looking for you.

NOTE: using the smartphone it is possible to activate and deactivate the video door entry answering machine and access the previous messages.