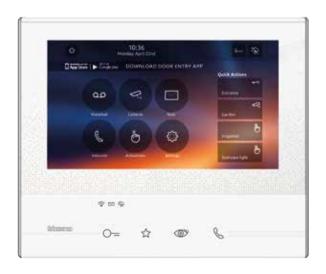

#### Home Page screen

#### Incoming call screen

#### User interface designed starting from the most commonly used functions.

It is possible to activate and deactivate the video door entry answering machine directly with the App

Touch to display the recorded message