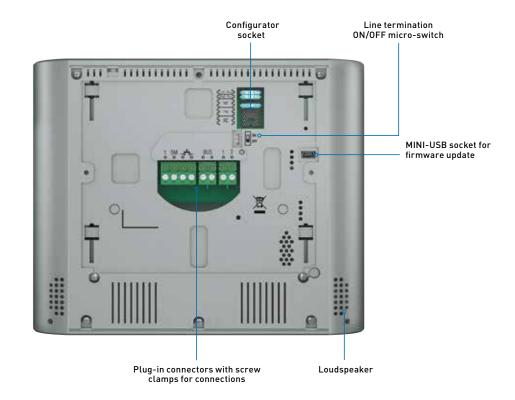

|              |              |
| ANSWERING MACHINE                                          | •               | •            |              |              |
| STAIRCASE LIGHT ACTIVATION                                 | •               | •            |              |              |
| INTERCOM CALL FROM<br>SMARTPHONE TO VIDEO<br>INTERNAL UNIT | •               | •            |              |              |
| ENTRANCE PANEL /<br>SCROLLING ACTIVATION                   | •               | •            |              |              |

Classe 300X13E

Classe 300V13E

Classe 300V13E

<sup>1)</sup> Use by people wearing hearing aids fitted with T selector
2) Audio call, max. 3 minutes, between internal units of the same apartment/different apartments



#### Front view



#### Rear view



#### CLASSE 300

#### Catalogue













344642

344643

344612

344613 344632

#### Item

#### **CLASSE 300X13E HANDSFREE VIDEO INTERNAL UNIT**

344642

2 wire/Wi-Fi handsfree video internal unit with inductive loop, 7" Touch Screen LCD display and video door entry answering machine with call audio/video memory - light finish. It has capacitive keys for the control of the main video door entry functions: door lock release, handsfree connection, entrance panel activation /camera scrolling and Favorite key (can be configured to activate the quick actions most frequently used eg: staircase lights control, Intercom, additional activations). Tactile guide for easy access to door lock and handsfree capacitive connection keys. LEDs used for: call exclusion, notification of messages from sw