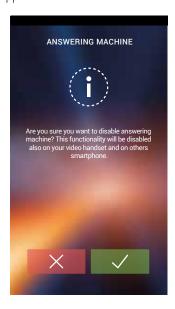

#### ACTIVATE, DEACTIVATE AND ACCESS THE **VIDEO DOOR ENTRY ANSWERING MACHINE MESSAGES**

Before going out, if you don't want to miss a call, switch on your video door entry answering system. Your smartphone always lets you know who is looking for you.

NOTE: using the smartphone it is possible to activate and deactivate the video door entry answering machine and access the previous messages.