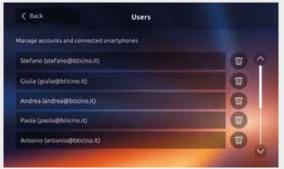

The video internal unit transfers all the configuration of the 2 wires video door entry system (cameras, door locks, activations etc.) to the App and updates automatically after each modification.

On the video internal unit you can always display the mobile devices associated to it and decide which to disconnect or cancel at any time.