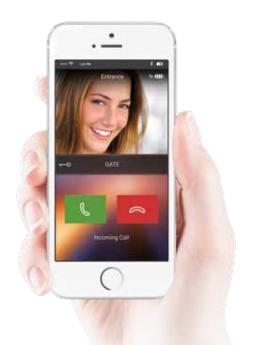

#### **ANSWER THE CALL WHEN YOU** ARE OUT OF YOUR **HOME**

When you are out, on holiday, in the office, you can answer the video door entry call wherever you are.

#### ACTIVATE, DEACTIVATE AND ACCESS THE **VIDEO DOOR ENTRY ANSWERING MACHINE MESSAGES**

Before going out, if you don't want to miss a call, switch on your video door entry answering system. Your smartphone always lets you know who is looking for you.

NOTE: using the smartphone it is possible to activate and deactivate the video door entry answering machine and access the previous messages.