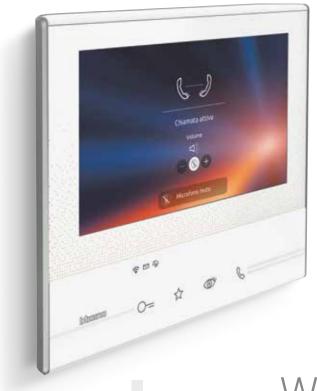

#### for more functions and extra services

CLASSE 300X13E is the connected video internal unit which combines modernity and innovation thanks to the communication between smartphone and video internal unit. The integrated Wi-Fi connectivity allows the connection (\*) with your

smartphone and, thanks to the dedicated App, you can manage the video door entry calls in an innovative and functional way. Featuring a wide 7" Touch Screen display, it is ideal for all clients who care about technology and innovation, thanks to its unique design.