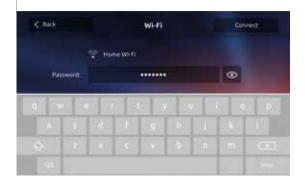

Enter your Wi-Fi network password

Once the configure key is pressed, the App will search for the Classe 300X13E and will connect automatically, self-configuring

The connection to the dedicated Cloud totally automates the configuration on the home network (you do NOT need to configure your router).