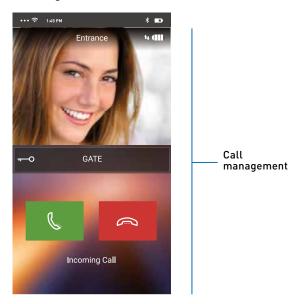

# DOOR ENTRY APP DESIGNED FOR THE FINAL USER

DOOR ENTRY is the App which lets you, using your smartphone, manage the video internal unit calls locally and remotely or with a simple touch open the gate, activate the cameras and switch the garden timed lights on. Configuring the App needs just a few steps and, thanks to the BTicino Cloud, the remote connection is totally automated and managed with the maximum level of security.

#### Incoming call screen

#### User interface designed starting from the most commonly used functions.

It is possible to activate and deactivate the video door entry answering machine directly with the App

Touch to display the recorded message