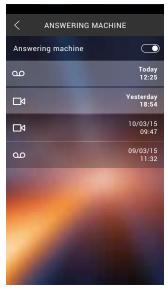

#### ACTIVATE, DEACTIVATE AND ACCESS THE **VIDEO DOOR ENTRY ANSWERING MACHINE MESSAGES**

Before going out, if you don't want to miss a call, switch on your video door entry answering system. Your smartphone always lets you know who is looking for you.

NOTE: using the smartphone it is possible to activate and deactivate the video door entry answering machine and access the previous messages.

#### User interface designed starting from the most commonly used functions.

It is possible to activate and deactivate the video door entry answering machine directly with the App

Touch to display the recorded message

Leave a message with the NOTE function

Activate the answering system function (only CLASSE 300X13E - CLASSE 300V13M), to record a film clip of the visitor who was looking for you. When you are out, you can record a message for people looking for you.