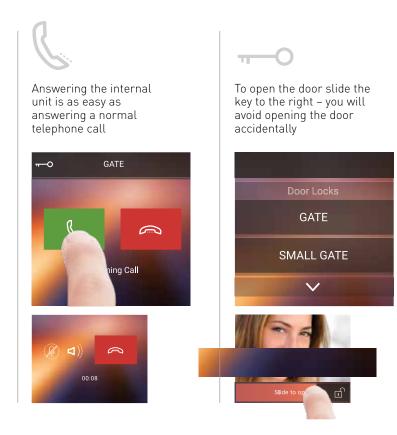

#### OPEN THE HOME GATE WHEN YOU DO NOT HAVE YOUR RADIO CONTROL

You return home by car and cannot find your gate radio control?

No problem, you can open the gate with your smartphone.

**NOTE:** all the door locks connected to your 2 wires video door entry system can be controlled by smartphone.

#### User interface designed starting from the most commonly used functions.

It is possible to activate and deactivate the video door entry answering machine directly with the App

Touch to display the recorded message