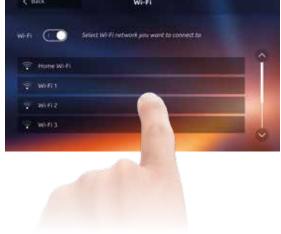

# IMMEDIATELY CONNECTED AND CONFIGURED

After installing the App, a guided procedure allows the association between smartphone and CLASSE 300X13E in 3 simple steps.

Once the Wi-Fi connection is activated select the network you want to connect to