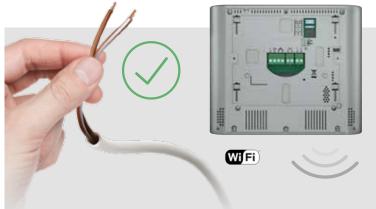

### 2 wires standard installation

Thanks to the integrated Wi-Fi connectivity, Classe 300X13E does not require work on the walls and follows the same installation rules as a "normal" 2 wires video internal unit.

## THE ADVANTAGES

CLASSE 300X13E DOES NOT CHANGE THE INSTALLATION RULES

Forget installation complexity and configurating an Ethernet network and keep the simplicity of 2 wires connection. Everything stays the same thanks to the Wi-Fi technology integrated in the video internal unit.

Thanks to the Wi-Fi connectivity you do not even need extra wiring.