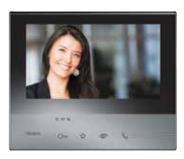

## CLASSE 300 A STYLISH CHOICE

#### Elegant design and modern technology

CLASSE 300 is the range of handsfree video internal units with a wide 7" TOUCH SCREEN display enhanced by the glossy finish glass effect.

The main functions can be activated by means of TOUCH SENSITIVE keys placed in an easily identifiable area with TACTILE GUIDE for easier recognition.

#### CLASSE 300 A STYLISH CHOICE

CLASSE 300X13E combines unique and innovative style with advanced technology which allows absolute freedom, thanks to the Wi-Fi connection.

CLASSE 300 is available in two finishes, light and dark. It can be wall and table installed.