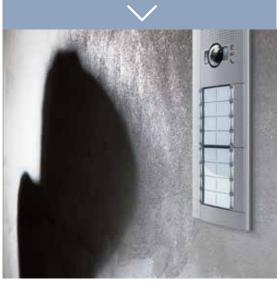

#### **SEE WHAT IS HAPPENING** AT HOME

More security for your home. Using your smartphone you can activate the external and internal cameras connected to your video door entry system.

#### **SWITCH ON** THE LIGHT **OR WATER** THE GARDEN

Even when you are out or on holiday, you can comfortably activate the garden watering and switch the lights on directly from your smartphone.

NOTE: all the cameras connected to your 2 wires video door entry system can be controlled by smartphone.