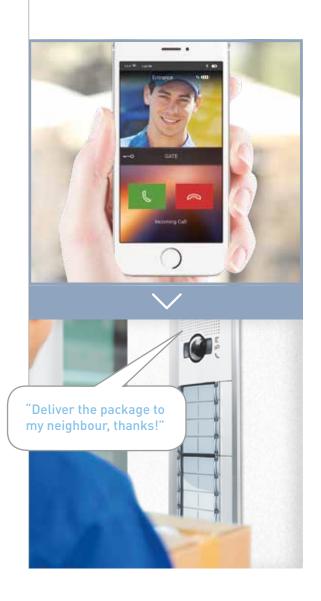

#### OPEN THE HOME GATE WHEN YOU DO NOT HAVE YOUR RADIO CONTROL

You return home by car and cannot find your gate radio control?

No problem, you can open the gate with your smartphone.

**NOTE:** all the door locks connected to your 2 wires video door entry system can be controlled by smartphone.