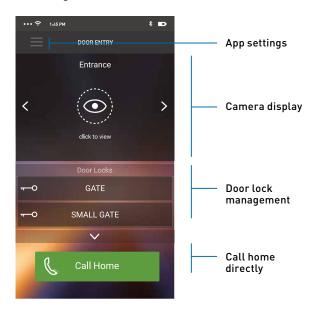

# DOOR ENTRY APP DESIGNED FOR THE FINAL USER

DOOR ENTRY is the App which lets you, using your smartphone, manage the video internal unit calls locally and remotely or with a simple touch open the gate, activate the cameras and switch the garden timed lights on. Configuring the App needs just a few steps and, thanks to the BTicino Cloud, the remote connection is totally automated and managed with the maximum level of security.

#### Home Page screen

#### User interface designed starting from the most commonly used functions.

It is possible to activate and deactivate the video door entry answering machine directly with the App

Touch to display the recorded message