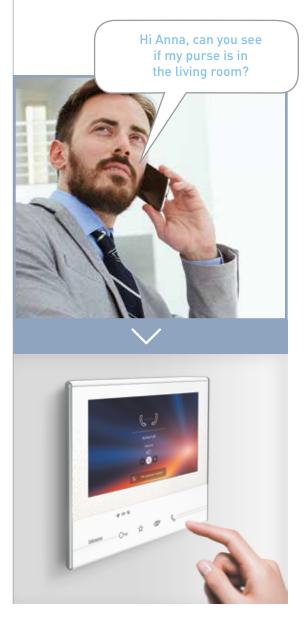

## CALL HOME DIRECTLY

Always keep in touch with anyone at home. The smartphone is an intercommunicating terminal with your video internal unit.