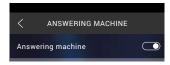

#### ACTIVATE, DEACTIVATE AND ACCESS THE **VIDEO DOOR ENTRY ANSWERING MACHINE MESSAGES**

Before going out, if you don't want to miss a call, switch on your video door entry answering system. Your smartphone always lets you know who is looking for you.

NOTE: using the smartphone it is possible to activate and deactivate the video door entry answering machine and access the previous messages.

#### User interface designed starting from the most commonly used functions.

It is possible to activate and deactivate the video door entry answering machine directly with the App

Touch to display the recorded message